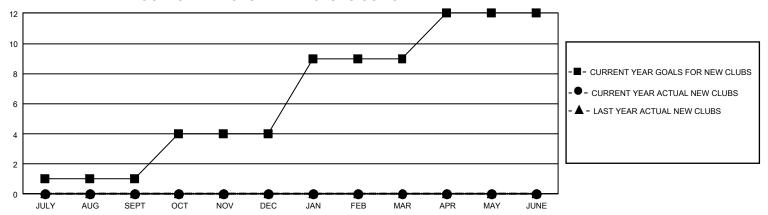

## GMT Constitutional Area 1, Group G

REPORT DOES NOT INCLUDE CLUBS IN UNDISTRICTED AREAS.

| Clubs                 |               |           |               | Members               |                         |                         |                                                    |
|-----------------------|---------------|-----------|---------------|-----------------------|-------------------------|-------------------------|----------------------------------------------------|
| RESULTS FOR 2021-2022 |               |           |               | RESULTS FOR 2021-2022 |                         |                         |                                                    |
| QUARTER               | NEW CLUB GOAL | NEW CLUBS | DROPPED CLUBS | QUARTER ME            | MBER GROWTH NET<br>GOAL | MEMBER GROWTH<br>ACTUAL | DROPPED MEMBERS<br>ACTUAL (including<br>transfers) |
| JULY/AUG/SEPT         | 3             | 0         | 9             | JULY/AUG/SEPT         | 115                     | 96                      | 116                                                |
| OCT/NOV/DEC           | 9             | 0         | 0             | OCT/NOV/DEC           | 109                     | 0                       | 0                                                  |
| JAN/FEB/MAR           | 15            | 0         | 0             | JAN/FEB/MAR           | 93                      | 0                       | 0                                                  |
| APR/MAY/JUNE          | 9             | 0         | 0             | APR/MAY/JUNE          | 93                      | 0                       | 0                                                  |

## GOALS AND ACTUAL NEW CLUBS CUMULATIVE