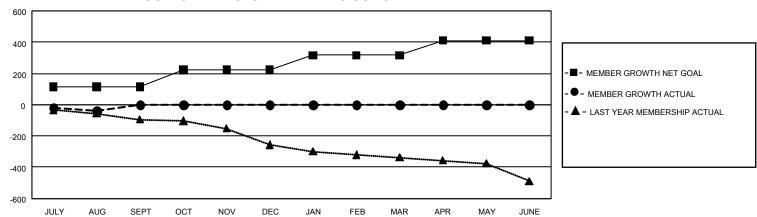

## GMT Constitutional Area 1, Group G

REPORT DOES NOT INCLUDE CLUBS IN UNDISTRICTED AREAS.

| Clubs                 |               |           |               | Members               |                         |                         |                                                    |
|-----------------------|---------------|-----------|---------------|-----------------------|-------------------------|-------------------------|----------------------------------------------------|
| RESULTS FOR 2021-2022 |               |           |               | RESULTS FOR 2021-2022 |                         |                         |                                                    |
| QUARTER               | NEW CLUB GOAL | NEW CLUBS | DROPPED CLUBS | QUARTER ME            | MBER GROWTH NET<br>GOAL | MEMBER GROWTH<br>ACTUAL | DROPPED MEMBERS<br>ACTUAL (including<br>transfers) |
| JULY/AUG/SEPT         | 3             | 0         | 9             | JULY/AUG/SEPT         | 115                     | 96                      | 116                                                |
| OCT/NOV/DEC           | 9             | 0         | 0             | OCT/NOV/DEC           | 109                     | 0                       | 0                                                  |
| JAN/FEB/MAR           | 15            | 0         | 0             | JAN/FEB/MAR           | 93                      | 0                       | 0                                                  |
| APR/MAY/JUNE          | 9             | 0         | 0             | APR/MAY/JUNE          | 93                      | 0                       | 0                                                  |

## GOALS AND ACTUAL MEMBERS CUMULATIVE

| DROPPED CLUBS: 9 |     | 51 CLUBS OF 350 ADDED 1 OR<br>MORE NEW MEMBERS | GENDER DISTRIBUTION                 |                |  |
|------------------|-----|------------------------------------------------|-------------------------------------|----------------|--|
|                  |     |                                                | MALE                                | 5,709 (69.82%) |  |
|                  |     |                                                | FEMALE                              | 2,468 (30.18%) |  |
| DROPPED MEMBERS  |     |                                                | NON BINARY                          | 0 (0.00%)      |  |
| DECEASED         | 14  |                                                | PREFER NOT TO ANSWER                | 0 (0.00%)      |  |
| CLUB CANCELLED   | 10  |                                                | TOTAL FAMILY UNIT MEMBERS 1,680     |                |  |
| OTHER            | 92  | CLICK HERE FOR                                 |                                     |                |  |
| TOTAL            | 116 | CUMULATIVE MEMBERSHIP DATA                     | FAMILY MEMBERS PAYING HALF DUES 853 |                |  |